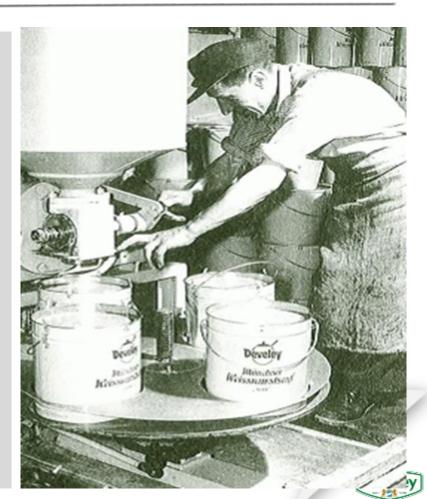

#### **Develey History**

#### **Develoy History**

 1845 Johann Conrad Develey founded the company in the center of Munich

- **1990s & 2000s** Expansion through mergers and acquisitions in Europe.
- 2005 Development in Russia