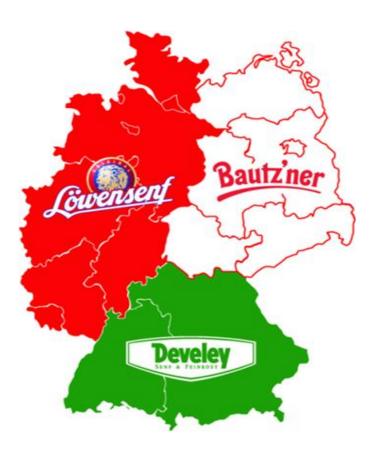

# Develey Senf & Feinkost



















#### **Develey History**









#### **Develoy History**



 1845 Johann Conrad Develey founded the company in the center of Munich

- **1990s & 2000s** Expansion through mergers and acquisitions in Europe.
- 2005 Development in Russia



#### **Regional Products/Brands in Germany**











### **Develoy Brands in Germany**











#### **Develey Group today**





#### **Develey Group - Sites**



One of the **leading producers** of mustards, dressings & sauces in Europe





## **Develey in Russia**





#### Our experience in Russia



- 1990 First deliveries from Germany and Poland
- 2005 JV in Moscow (Kinto Brand)
- 2010 Develey votes for in Kanash
- 2012 First Production in Kanash
- 2015 Extension New Warehouse



#### Chuvashia





#### Kanash









## **Develey | Kanash Year 2010**





### **Develey | Kanash Year 2010**





#### **Develey | Kanash Year 2010**

























## **Develey | Kanash - today**





## **Develey | Kanash - today**





#### **Modern Technology inside**







#### **Kanash- Modern food production**









#### *