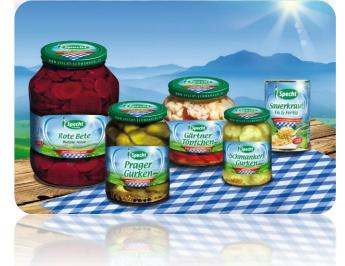

# Develey Senf & Feinkost



















#### **Develey History**









#### **Develoy History**



 1845 Johann Conrad Develey founded the company in the center of Munich

- **1990s & 2000s** Expansion through mergers and acquisitions in Europe.
- 2005 Development in Russia



#### **Regional Products/Brands in Germany**











### **Develoy Brands in Germany**











#### **Develey Group today**





#### **Develey Group - Sites**



One of the **leading producers** of mustards, dressings & sauces in Europe





## **Develey in Russia**





#### Our experience in Russia



- 1990 First deliveries from Germany and Poland
- 2005 JV in Moscow (Kinto Brand)
- 2010 Develey votes for in Kanash
- 2012 First Production in Kanash
- 2015 Extension New Warehouse



#### Chuvashia





#### Kanash









## **Develey | Kanash Year 2010**





### **Develey | Kanash Year 2010**





#### **Develey | Kanash Year 2010**

























## **Develey | Kanash - today**





## **Develey | Kanash - today**





#### **Modern Technology inside**







#### **Kanash- Modern food production**









#### **Product Portfolio Kanash**









Mustard Ketchu