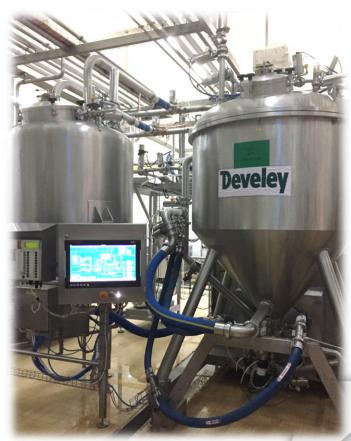

ussia



#### **Regional Products/Brands in Germany**











### **Develoy Brands in Germany**











#### **Develey Group today**





#### **Develey Group - Sites**



One of the **leading producers** of mustards, dressings & sauces in Europe





## **Develey in Russia**





#### Our experience in Russia



- 1990 First deliveries from Germany and Poland
- 2005 JV in Moscow (Kinto Brand)
- 2010 Develey votes for in Kanash
- 2012 First Production in Kanash
- 2015 Extension New Warehouse



#### Chuvashia





#### Kanash









## **Develey | Kanash Year 2010**





### **Develey | Kanash Year 2010**





#### **Develey | Kanash Year 2010**

























## **Develey | Kanash - today**





## **Develey | Kanash - today**





#### **Modern Technology inside**







#### **Kanash- Modern food production**









#### **Product Portfolio Kanash**









Mustard Ketchup Dressings Sauces

























#### **Reason for Success**



- Logistics/Location
- Infrastructure
- Governmental Support
- Local support (Community)
- People



### Our people...





## Thank you!