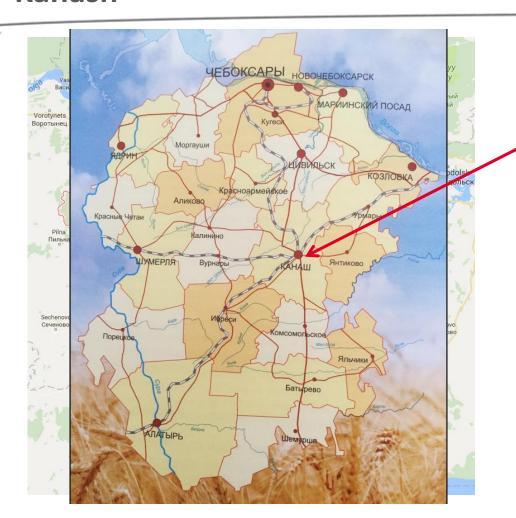

einkost



















#### **Develey History**









#### **Develoy History**



 1845 Johann Conrad Develey founded the company in the center of Munich

- **1990s & 2000s** Expansion through mergers and acquisitions in Europe.
- 2005 Development in Russia



#### **Regional Products/Brands in Germany**











### **Develoy Brands in Germany**











#### **Develey Group today**





#### **Develey Group - Sites**



One of the **leading producers** of mustards, dressings & sauces in Europe





## **Develey in Russia**





#### Our experience in Russia



- 1990 First deliveries from Germany and Poland
- 2005 JV in Moscow (Kinto Brand)
- 2010 Develey votes for in Kanash
- 2012 First Production in Kanash
- 2015 Extension New Warehouse



#### Chuvashia





#### Kanash









## **Develey | Kanash Year 2010**





### **Develey | Kanash Year 2010**





#### **Develey | Kanash Year 2010**

























## **Develey | Kanash - today**





## **Develey | Kanash - today**





#### **Modern Technology inside**







#### **Kanash- Modern food production**









#### **Product Portfolio Kanash**









Mustard Ketchup Dressings Sauces

























#### **Reason for Success**



- Logistics/Location
- Infrastructure
- Governmental Support
- Local support (Community)
- People



### Our people...





## Thank you!